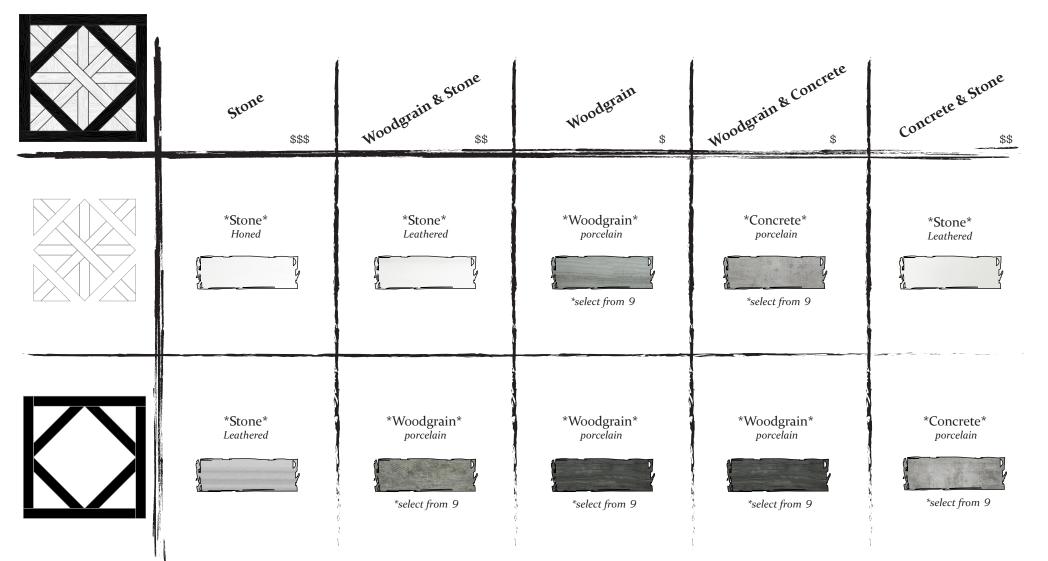

### POWELL

17 31/32" x 17 31/32"

| Stone<br>\$\$\$      | Woodgrain & Stone                     | Woodgrain<br>\$                       | Woodgrain & Concrete                  | Concrete & Stone                     |
|----------------------|---------------------------------------|---------------------------------------|---------------------------------------|--------------------------------------|
| *Stone* Honed        | *Stone* Leathered                     | *Woodgrain* porcelain  *select from 9 | *Concrete* porcelain  *select from 9  | *Stone* Leathered                    |
| *Stone*<br>Leathered | *Woodgrain* porcelain  *select from 9 | *Woodgrain* porcelain  *select from 9 | *Woodgrain* porcelain  *select from 9 | *Concrete* porcelain  *select from 9 |