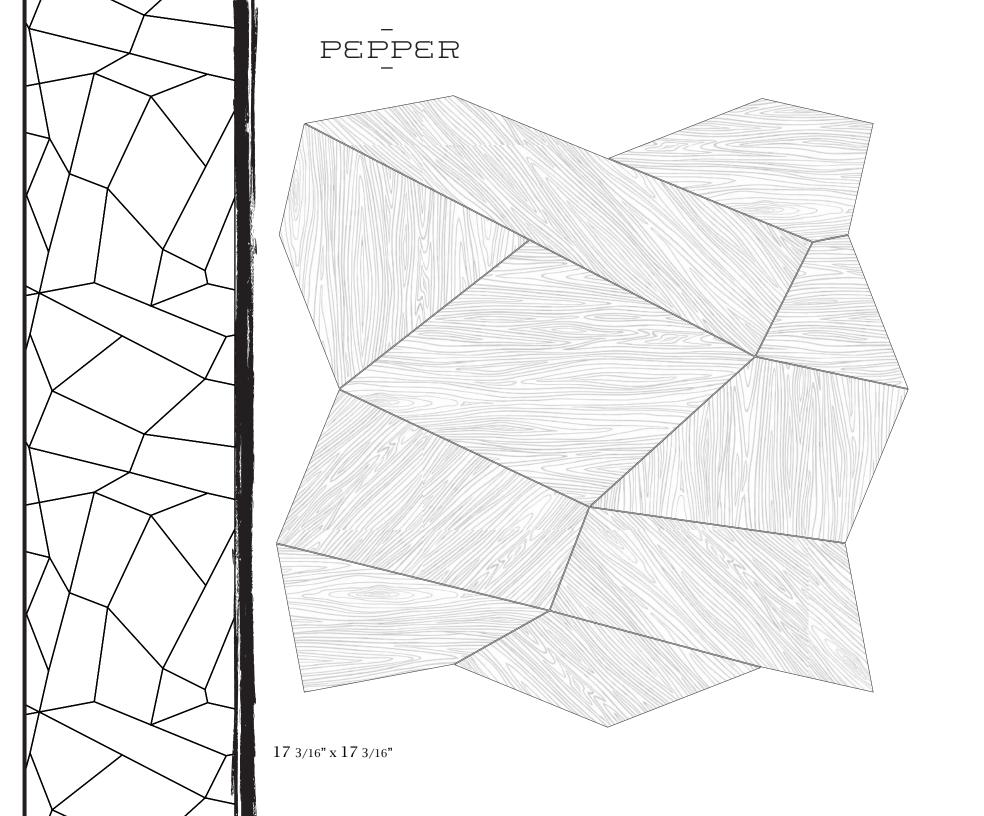

ish Key

Palette

Specialty Material

Applications

### 01/MODE

**Mode**s are our unique material & application techniques. Maison is the only design house to offer such flexibility. Within each **Mode** & **Decor** combination you will find a style best suited for each & every one of your projects.









### DECOR





### PADGET



17 31/32" x 17 31/32"



### PADUA



11 15/16" x 11 15/16"







17 31/32" x 17 31/32"



## PALMER 15" x 17 15/16"



### PARCELL



17 31/32" x 17 31/32"



### PARDUE



17 31/32" x 17 31/32"







### PARRISH

### MODE





25 7/16" x 12 11/16"





### PATTERSON



17 31/32" x 17 31/32"



### PAULSON



17 31/32" x 17 31/32"



### bužon -



17 31/32" x 17 31/32"



### PAYSON



17 31/32" x 17 31/32"



### PEMBERTON



17 31/32" x 17 31/32"







## PIERCE 16 1/2" x 12 15/16"



## PORTER 17 3/16" x 17 1/4"





### POWELL



17 31/32" x 17 31/32"

| Stone<br>\$\$\$      | Woodgrain & Stone                     | Woodgrain<br>\$                       | Woodgrain & Concrete                  | Concrete & Stone                     |
|----------------------|---------------------------------------|---------------------------------------|---------------------------------------|--------------------------------------|
| *Stone* Honed        | *Stone* Leathered                     | *Woodgrain* porcelain  *select from 9 | *Concrete* porcelain  *select from 9  | *Stone* Leathered                    |
| *Stone*<br>Leathered | *Woodgrain* porcelain  *select from 9 | *Woodgrain* porcelain  *select from 9 | *Woodgrain* porcelain  *select from