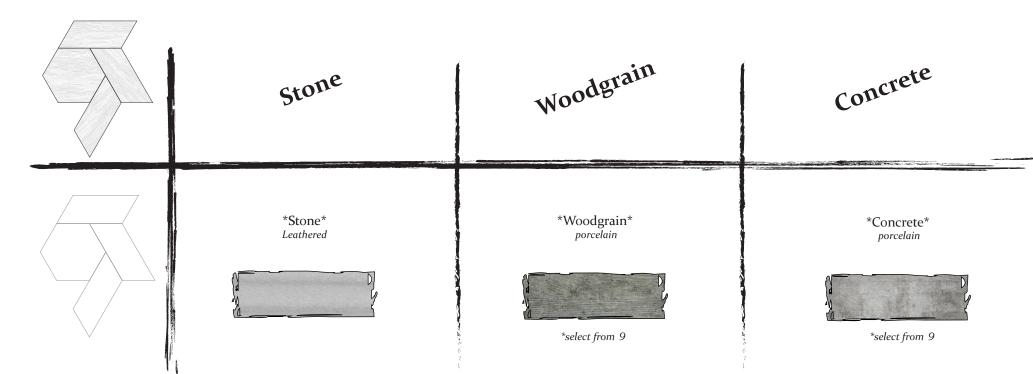

### POWELL

17 31/32" x 17 31/32"

| Stone<br>\$\$\$      | Woodgrain & Stone                     | Woodgrain<br>\$                       | Woodgrain & Concrete                  | Concrete & Stone                     |
|----------------------|---------------------------------------|---------------------------------------|---------------------------------------|--------------------------------------|
| *Stone* Honed        | *Stone* Leathered                     | *Woodgrain* porcelain  *select from 9 | *Concrete* porcelain  *select from 9  | *Stone* Leathered                    |
| *Stone*<br>Leathered | *Woodgrain* porcelain  *select from 9 | *Woodgrain* porcelain  *select from 9 | *Woodgrain* porcelain  *select from 9 | *Concrete* porcelain  *select from 9 |