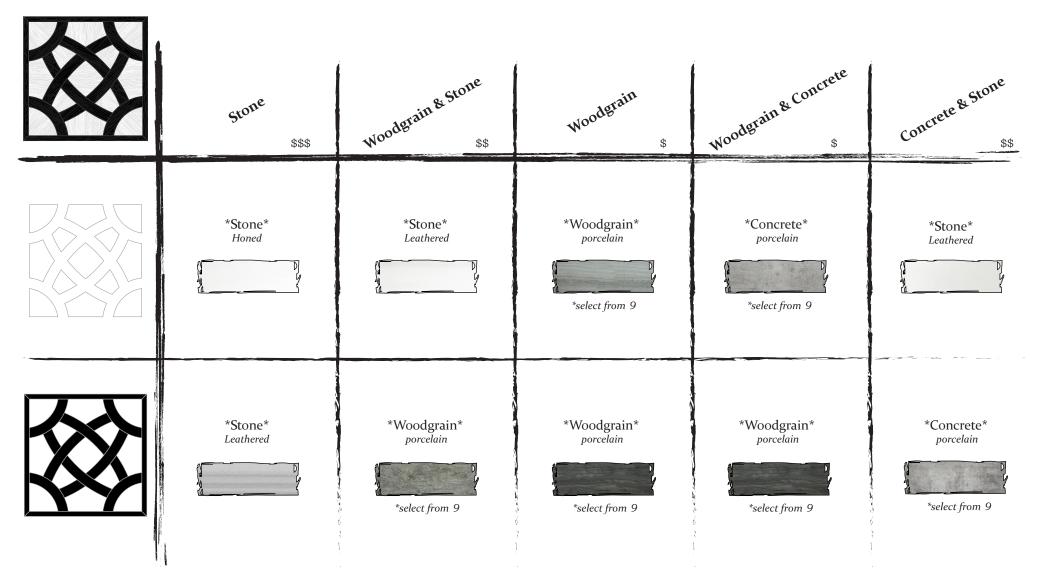

### PARDUE

17 31/32" x 17 31/32"

### POWELL

17 31/32" x 17 31/32"

| Stone<br>\$\$\$      | Woodgrain & Stone                     | Woodgrain<br>\$                       | Woodgrain & Concrete                  | Concrete & Stone                     |
|----------------------|---------------------------------------|---------------------------------------|---------------------------------------|--------------------------------------|
| *Stone* Honed        | *Stone* Leathered                     | *Woodgrain* porcelain  *select from 9 | *Concrete* porcelain  *select from 9  | *Stone* Leathered                    |
| *Stone*<br>Leathered | *Woodgrain* porcelain  *select from 9 | *Woodgrain* porcelain  *select from 9 | *Woodgrain* porcelain  *select from 9 | *Concrete* porcelain  *select from 9 |