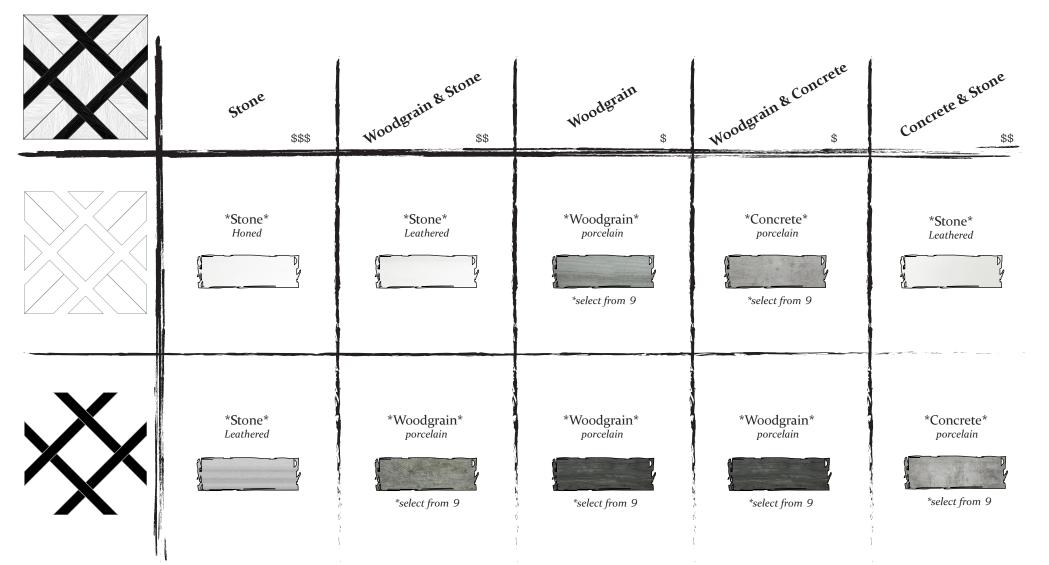

### 01/MODE

**Mode**s are our unique material & application techniques. Maison is the only design house to offer such flexibility. Within each **Mode** & **Decor** combination you will find a style best suited for each & every one of your projects.

### POWELL

17 31/32" x 17 31/32"

| Stone<br>\$\$\$      | Woodgrain & Stone                     | Woodgrain<br>\$                       | Woodgrain & Concrete                  | Concrete & Stone                     |
|----------------------|---------------------------------------|---------------------------------------|---------------------------------------|--------------------------------------|
| *Stone* Honed        | *Stone* Leathered                     | *Woodgrain* porcelain  *select from 9 | *Concrete* porcelain  *select from 9  | *Stone* Leathered                    |
| *Stone*<br>Leathered | *Woodgrain* porcelain  *select from 9 | *Woodgrain* porcelain  *select from 9 | *Woodgrain* porcelain  *select from 9 | *Concrete* porcelain  *select from 9 |

Please contact Maison for pricing & lead time for custom combinations outside of our **Modes**.