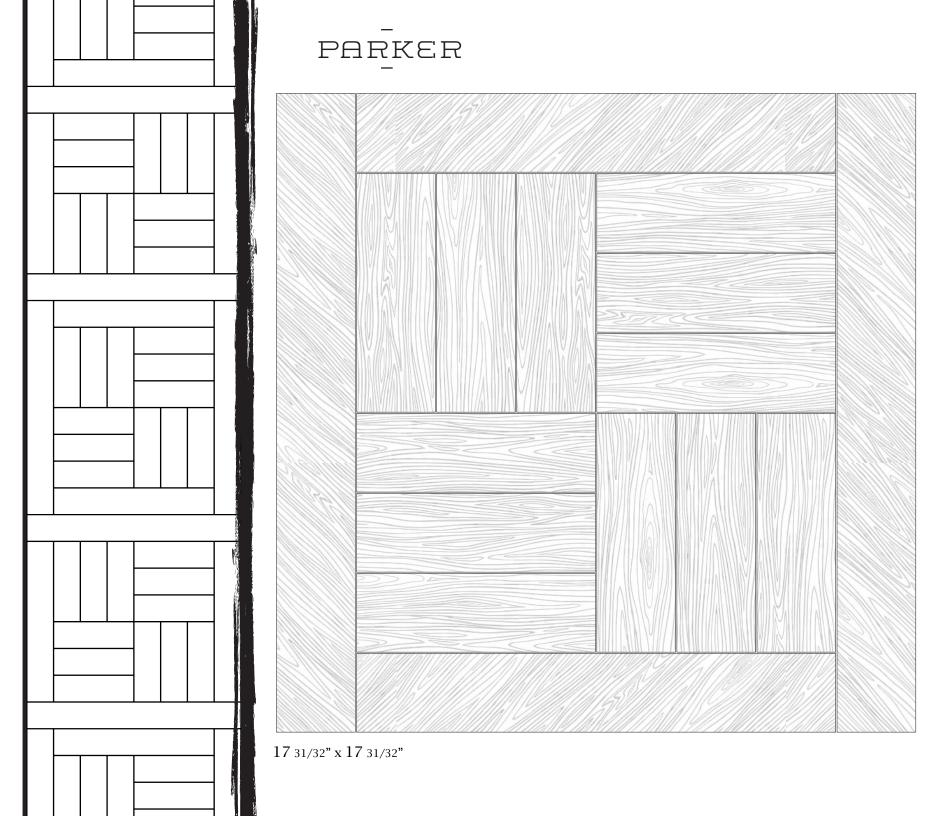

### INDEX

Mode

Decor

Field

Finish Key

Palette

Specialty Material

Applications

### 01/MODE

**Mode**s are our unique material & application techniques. Maison is the only design house to offer such flexibility. Within each **Mode** & **Decor** combination you will find a style best suited for each & every one of your projects.









### DECOR





### PADGET



17 31/32" x 17 31/32"



### PADUA



11 15/16" x 11 15/16"







17 31/32" x 17 31/32"



## PALMER 15" x 17 15/16"



### PARCELL



17 31/32" x 17 31/32"



### PARDUE



17 31/32" x 17 31/32"







### PARRISH

### MODE





25 7/16" x 12 11/16"





### PATTERSON



17 31/32" x 17 31/32"



### PAULSON



17 31/32" x 17 31/32"



### bužon -



17 31/32" x 17 31/32"



### PAYSON



17 31/32" x 17 31/32"



### PEMBERTON



17 31/32" x 17 31/32"







## PIERCE 16 1/2" x 12 15/16"



## PORTER 17 3/16" x 17 1/4"





### POWELL



17 31/32" x 17 31/32"

| Stone<br>\$\$\$      | Woodgrain & Stone                     | Woodgrain<br>\$                       | Woodgrain & Concrete                  | Concrete & Stone                     |
|----------------------|---------------------------------------|---------------------------------------|---------------------------------------|--------------------------------------|
| *Stone* Honed        | *Stone* Leathered                     |