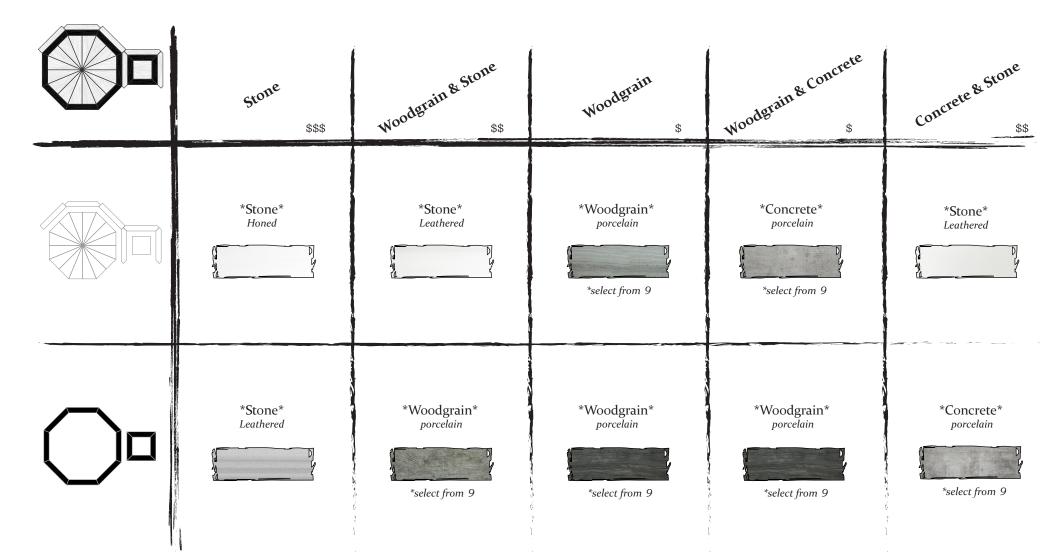

### POWELL

17 31/32" x 17 31/32"

| Stone<br>\$\$\$      | Woodgrain & Stone                     | Woodgrain<br>\$                       | Woodgrain & Concrete                  | Concrete & Stone                     |
|----------------------|---------------------------------------|---------------------------------------|---------------------------------------|--------------------------------------|
| *Stone* Honed        | *Stone* Leathered                     | *Woodgrain* porcelain  *select from 9 | *Concrete* porcelain  *select from 9  | *Stone* Leathered                    |
| *Stone*<br>Leathered | *Woodgrain* porcelain  *select from 9 | *Woodgrain* porcelain  *select from 9 | *Woodgrain* porcelain  *select from 9 | *Concrete* porcelain  *select from 9 |

Please contact Maison for pricing & lead time for custom combinations outside of our **Modes**.