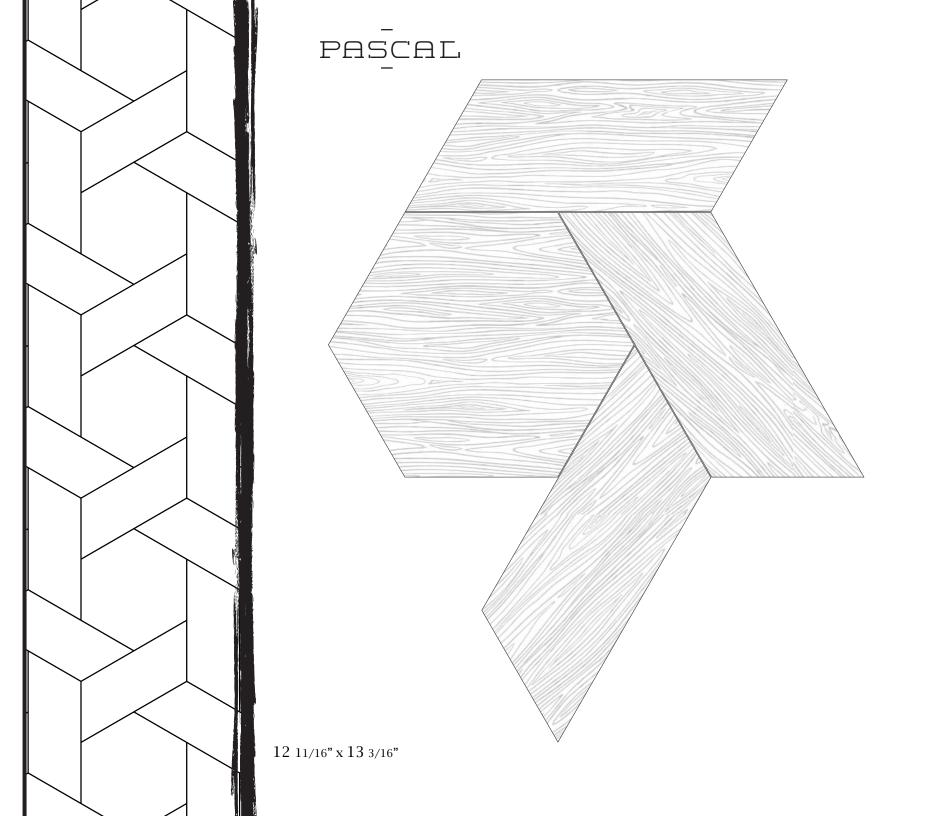

### INDEX

Mode

Decor

Field

Finish Key

Palette

Specialty Material

Applications

### 01/MODE

**Mode**s are our unique material & application techniques. Maison is the only design house to offer such flexibility. Within each **Mode** & **Decor** combination you will find a style best suited for each & every one of your projects.









### DECOR





### PADGET



17 31/32" x 17 31/32"



### PADUA



11 15/16" x 11 15/16"







17 31/32" x 17 31/32"



## PALMER 15" x 17 15/16"



### PARCELL



17 31/32" x 17 31/32"



### PARDUE



17 31/32" x 17 31/32"







### PARRISH

### MODE





25 7/16" x 12 11/16"





### PATTERSON



17 31/32" x 17 31/32"



### PAULSON



17 31/32" x 17 31/32"



### bužon -



17 31/32" x 17 31/32"



### PAYSON



17 31/32" x 17 31/32"



### PEMBERTON



17 31/32" x 17 31/32"







## PIERCE 16 1/2" x 12 15/16"



## PORTER 17 3/16" x 17 1/4"





### POWELL



17 31/32" x 17 31/32"

| Stone<br>\$\$\$      | Woodgrain & Stone                     | Woodgrain<br>\$                       | Woodgrain & Concrete                  | Concrete & Stone                     |
|----------------------|---------------------------------------|---------------------------------------|---------------------------------------|--------------------------------------|
| *Stone* Honed        | *Stone* Leathered                     | *Woodgrain* porcelain  *select from 9 | *Concrete* p