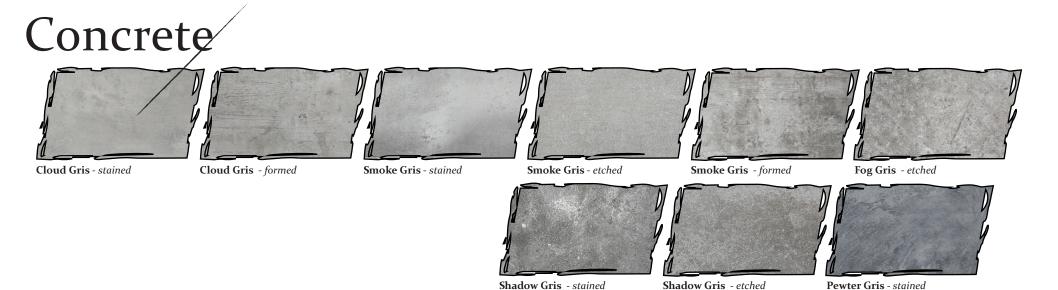

### OG SPECIALTY MATERIAL

A finely curated ,constantly growing, selection of specialty materials devised to accent any style & any pattern. Current **Specialty Material** offerings are **Concrete**, **Glass**, **Woodgrain**, **Mirror**, **Metal** & **Quartz**.