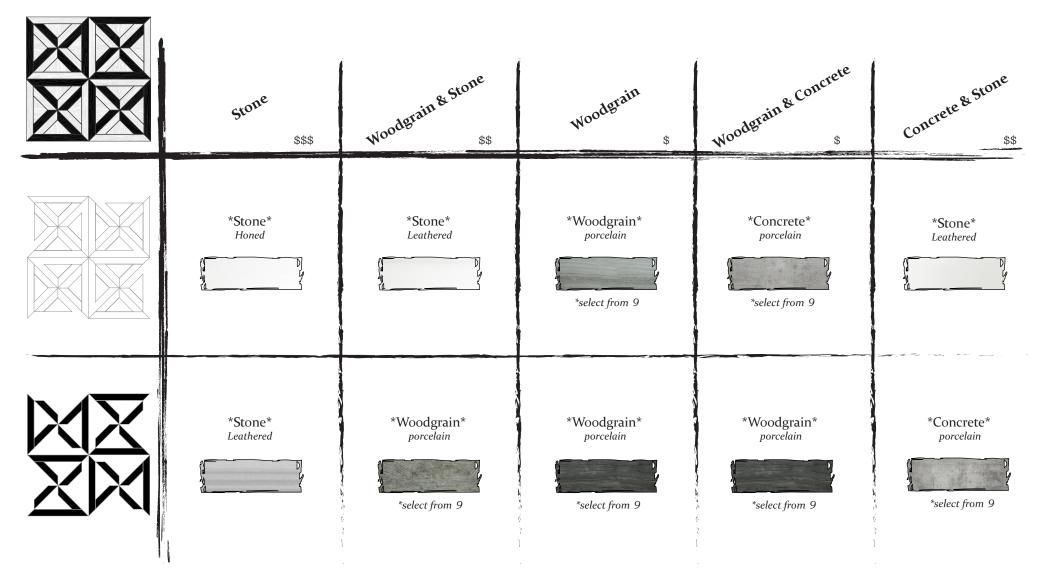

### POWELL

17 31/32" x 17 31/32"

| Stone<br>\$\$\$      | Woodgrain & Stone                     | Woodgrain<br>\$                       | Woodgrain & Concrete                  | Concrete & Stone                     |
|----------------------|---------------------------------------|---------------------------------------|---------------------------------------|--------------------------------------|
| *Stone* Honed        | *Stone* Leathered                     | *Woodgrain* porcelain  *select from 9 | *Concrete* porcelain  *select from 9  | *Stone* Leathered                    |
| *Stone*<br>Leathered | *Woodgrain* porcelain  *select from 9 | *Woodgrain* porcelain  *select from 9 | *Woodgrain* porcelain  *select from 9 | *Concrete* porcelain  *select from 9 |