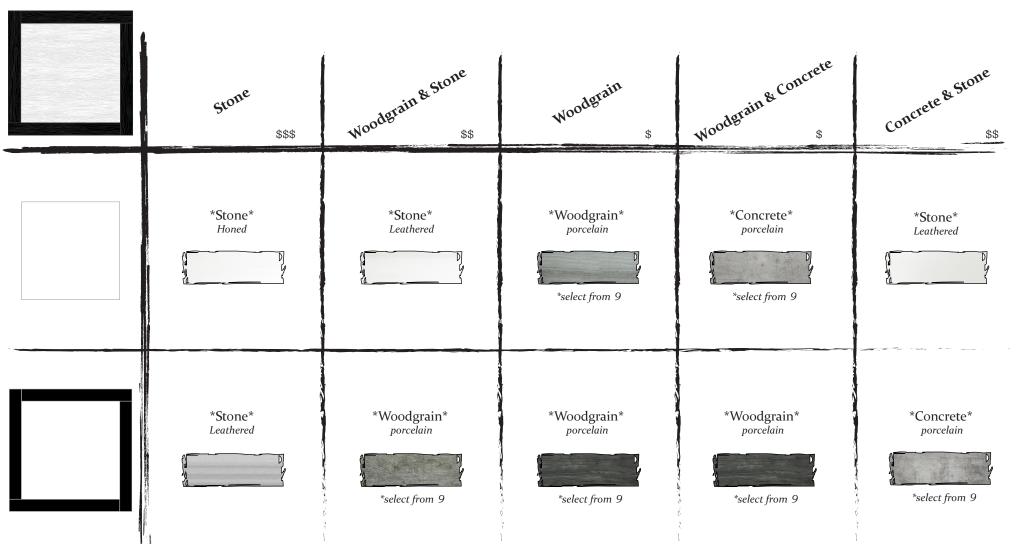

### POWELL

17 31/32" x 17 31/32"

| Stone<br>\$\$\$      | Woodgrain & Stone                     | Woodgrain<br>\$                       | Woodgrain & Concrete                  | Concrete & Stone                     |
|----------------------|---------------------------------------|---------------------------------------|---------------------------------------|--------------------------------------|
| *Stone* Honed        | *Stone* Leathered                     | *Woodgrain* porcelain  *select from 9 | *Concrete* porcelain  *select from 9  | *Stone* Leathered                    |
| *Stone*<br>Leathered | *Woodgrain* porcelain  *select from 9 | *Woodgrain* porcelain  *select from 9 | *Woodgrain* porcelain  *select from 9 | *Concrete* porcelain  *select from 9 |

Please contact Maison for pricing & lead time for custom combinations outside of our **Modes**.