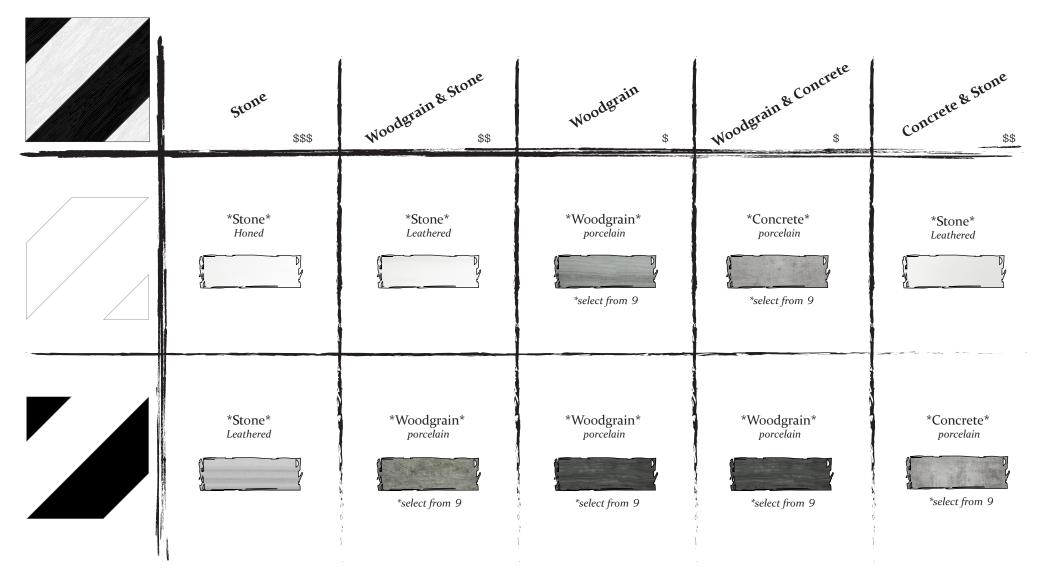

### PANE -

17 31/32" x 17 31/32"

Please contact Maison for pricing & lead time for custom combinations outside of our Modes.