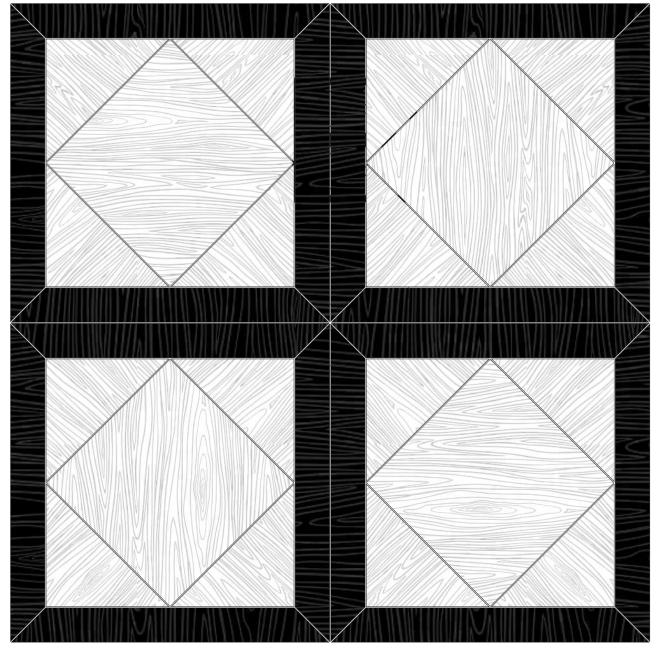

### INDEX

Mode

Decor

Field

Finish Key

Palette

Specialty Material

Applications

### 01/MODE

**Mode**s are our unique material & application techniques. Maison is the only design house to offer such flexibility. Within each **Mode** & **Decor** combination you will find a style best suited for each & every one of your projects.









### DECOR





### PADGET



17 31/32" x 17 31/32"



### PADUA



11 15/16" x 11 15/16"







17 31/32" x 17 31/32"



## PALMER 15" x 17 15/16"



### PARCELL



17 31/32" x 17 31/32"



### PARDUE



17 31/32" x 17 31/32"







### PARRISH

### MODE





25 7/16" x 12 11/16"





### PATTERSON



17 31/32" x 17 31/32"



### PAULSON



17 31/32" x 17 31/32"



### bužon -



17 31/32" x 17 31/32"



### PAYSON



17 31/32" x 17 31/32"



### PEMBERTON



17 31/32" x 17 31/32"







## PIERCE 16 1/2" x 12 15/16"



## PORTER 17 3/16" x 17 1/4"





### POWELL



17 31/32" x 17 31/32"

| Stone<br>\$\$\$      | Woodgrain & Stone                     | Woodgrain<br>\$                       | Woodgrain & Concrete                  | Concrete & Stone                     |
|----------------------|---------------------------------------|---------------------------------------|---------------------------------------|--------------------------------------