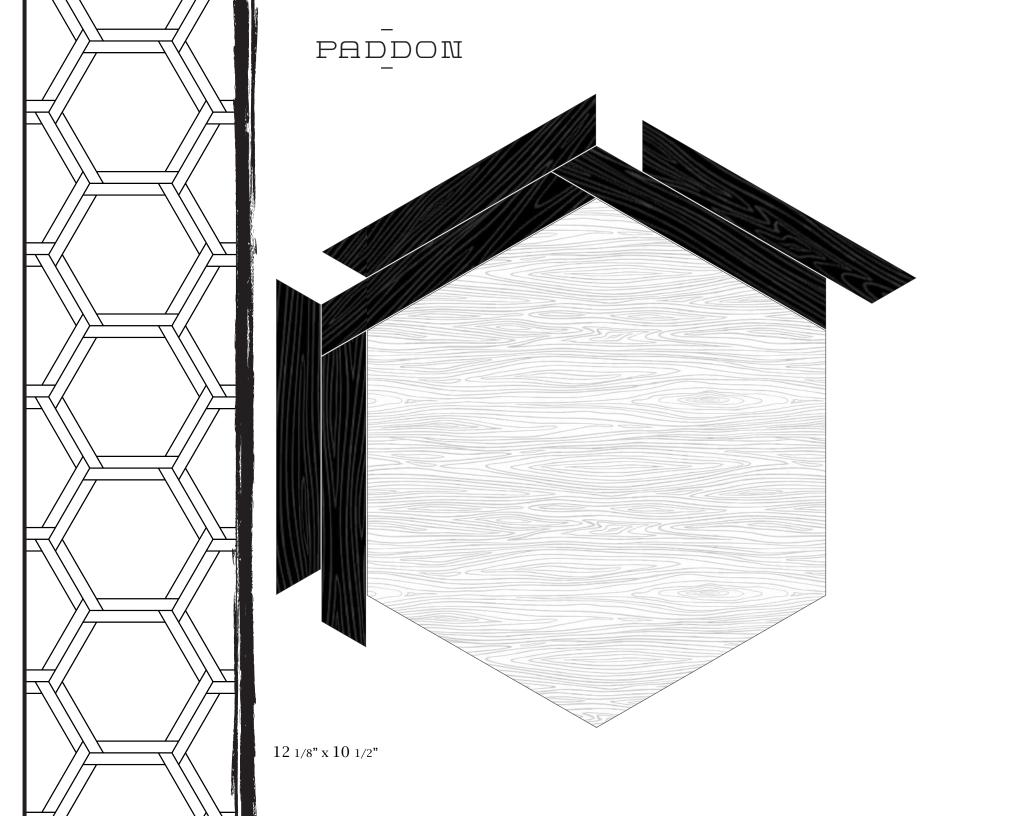

### INDEX

Mode

Decor

Field

Finish Key

Palette

Specialty Material

Applications

### 01/MODE

**Mode**s are our unique material & application techniques. Maison is the only design house to offer such flexibility. Within each **Mode** & **Decor** combination you will find a style best suited for each & every one of your projects.









### DECOR





### PADGET



17 31/32" x 17 31/32"



### PADUA



11 15/16" x 11 15/16"







17 31/32" x 17 31/32"



## PALMER 15" x 17 15/16"



### PARCELL



17 31/32" x 17 31/32"



### PARDUE



17 31/32" x 17 31/32"







### PARRISH

### MODE





25 7/16" x 12 11/16"





### PATTERSON



17 31/32" x 17 31/32"



### PAULSON



17 31/32" x 17 31/32"



### bužon -



17 31/32" x 17 31/32"



### PAYSON



17 31/32" x 17 31/32"



### PEMBERTON



17 31/32" x 17 31/32"







## PIERCE 16 1/2" x 12 15/16"



## PORTER 17 3/16" x 17 1/4"





### POWELL



17 31/32" x 17 31/32"

| Stone<br>\$\$\$      | Woodgrain & Stone                     | Woodgrain<br>\$                       | Woodgrain & Concrete                  | Concrete & Stone                     |
|----------------------|------