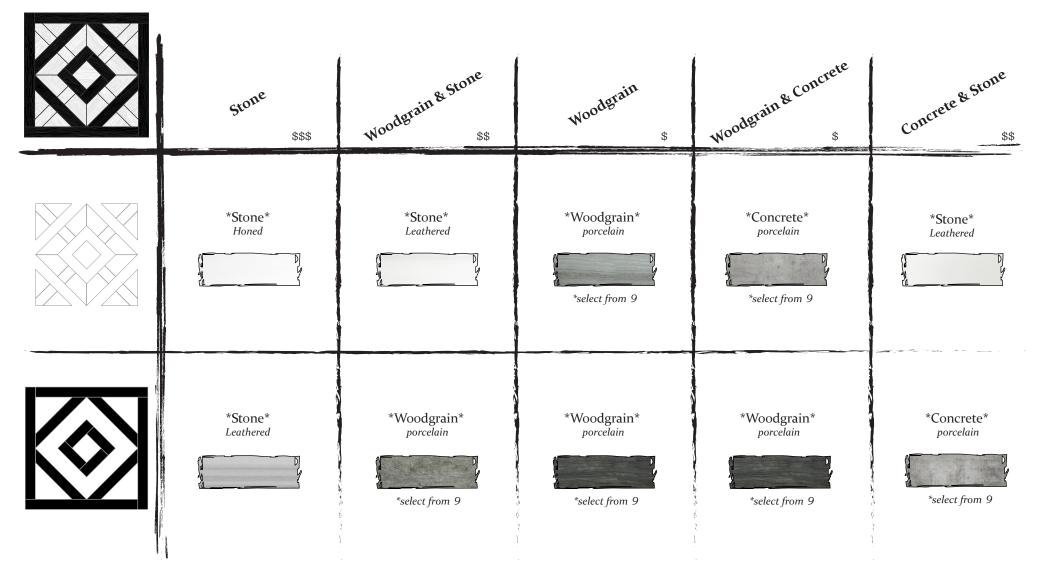

### POWELL

17 31/32" x 17 31/32"

| Stone<br>\$\$\$      | Woodgrain & Stone                     | Woodgrain<br>\$                       | Woodgrain & Concrete                  | Concrete & Stone                     |
|----------------------|---------------------------------------|---------------------------------------|---------------------------------------|--------------------------------------|
| *Stone* Honed        | *Stone* Leathered                     | *Woodgrain* porcelain  *select from 9 | *Concrete* porcelain  *select from 9  | *Stone* Leathered                    |
| *Stone*<br>Leathered | *Woodgrain* porcelain  *select from 9 | *Woodgrain* porcelain  *select from 9 | *Woodgrain* porcelain  *select from 9 | *Concrete* porcelain  *select from 9 |