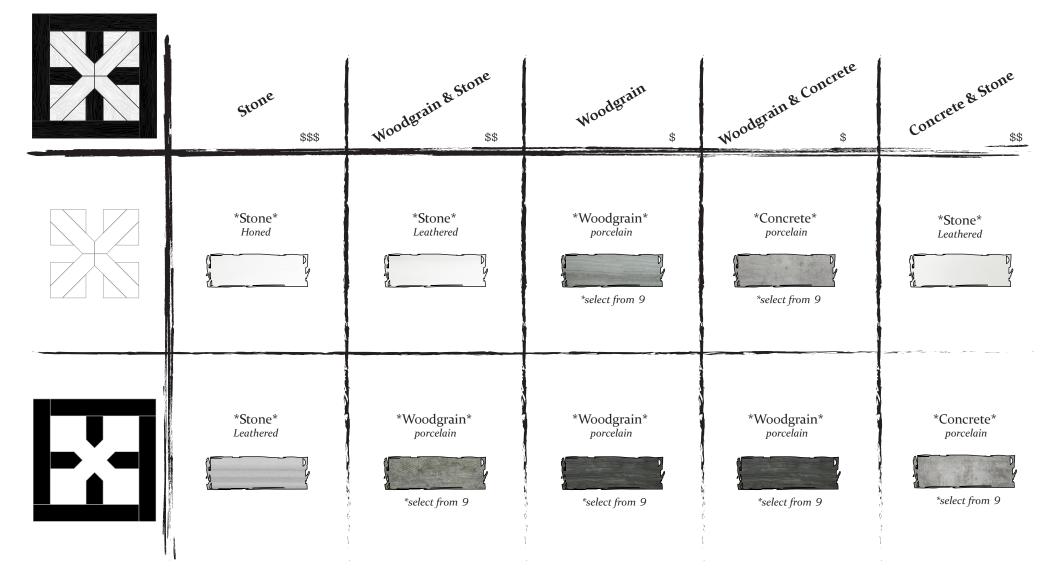

### POWELL

17 31/32" x 17 31/32"

| Stone<br>\$\$\$      | Woodgrain & Stone                     | Woodgrain<br>\$                       | Woodgrain & Concrete                  | Concrete & Stone                     |
|----------------------|---------------------------------------|---------------------------------------|---------------------------------------|--------------------------------------|
| *Stone* Honed        | *Stone* Leathered                     | *Woodgrain* porcelain  *select from 9 | *Concrete* porcelain  *select from 9  | *Stone* Leathered                    |
| *Stone*<br>Leathered | *Woodgrain* porcelain  *select from 9 | *Woodgrain* porcelain  *select from 9 | *Woodgrain* porcelain  *select from 9 | *Concrete* porcelain  *select from 9 |