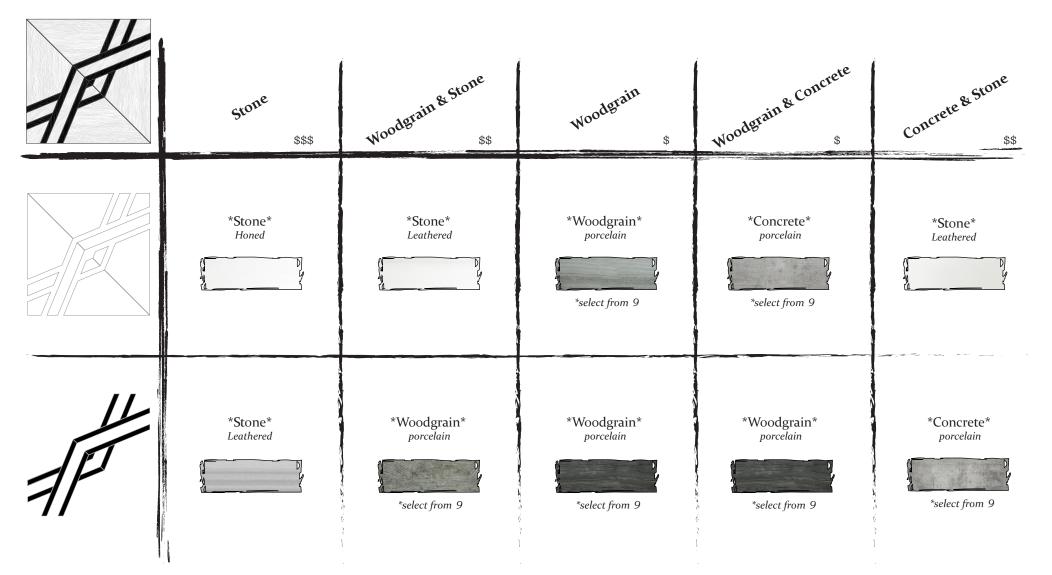

### MODE

25 7/16" x 12 11/16"

### POWELL

17 31/32" x 17 31/32"

| Stone<br>\$\$\$      | Woodgrain & Stone                     | Woodgrain<br>\$                       | Woodgrain & Concrete                  | Concrete & Stone                     |
|----------------------|---------------------------------------|---------------------------------------|---------------------------------------|--------------------------------------|
| *Stone* Honed        | *Stone* Leathered                     | *Woodgrain* porcelain  *select from 9 | *Concrete* porcelain  *select from 9  | *Stone* Leathered                    |
| *Stone*<br>Leathered | *Woodgrain* porcelain  *select from 9 | *Woodgrain* porcelain  *select from 9 | *Woodgrain* porcelain  *select from 9 | *Concrete* porcelain  *select from 9 |