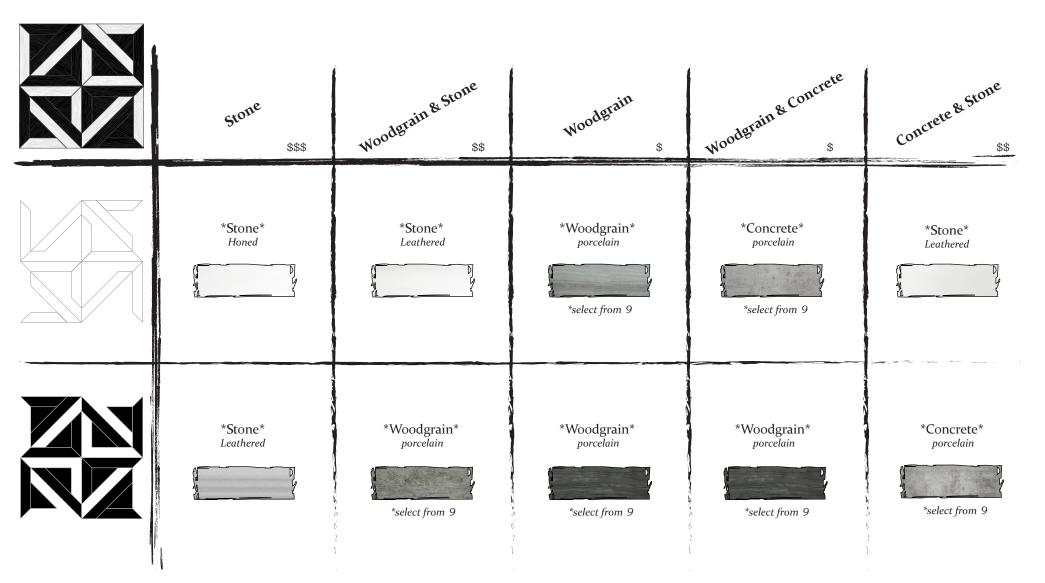

### INDEX

Mode

Decor

Field

Finish Key

Palette

Specialty Material

Applications

### 01/MODE

**Mode**s are our unique material & application techniques. Maison is the only design house to offer such flexibility. Within each **Mode** & **Decor** combination you will find a style best suited for each & every one of your projects.









### DECOR





### PADGET



17 31/32" x 17 31/32"



### PADUA



11 15/16" x 11 15/16"







17 31/32" x 17 31/32"



## PALMER 15" x 17 15/16"



### PARCELL



17 31/32" x 17 31/32"



### PARDUE



17 31/32" x 17 31/32"







### PARRISH

### MODE





25 7/16" x 12 11/16"





### PATTERSON



17 31/32" x 17 31/32"



### PAULSON



17 31/32" x 17 31/32"



### bužon -



17 31/32" x 17 31/32"



### PAYSON



17 31/32" x 17 31/32"



### PEMBERTON



17 31/32" x 17 31/32"







## PIERCE 16 1/2" x 12 15/16"



## PORTER 17 3/16" x 17 1/4"





### POWELL



17 31/32" x 17 31/32"

| Stone<br>\$\$\$      | Woodgrain & Stone                     | Woodgrain<br>\$                       | Woodgrain & Concrete                  | Concrete & Stone                     |
|----------------------|---------------------------------------|---------------------------------------|---------------------------------------|--------------------------------------|
| *Stone* Honed        | *Stone* Leathered                     | *Woodgrain* porcelain  *select from 9 | *Concrete* porcelain  *select from 9  | *Stone* Leathered                    |
| *Stone*<br>Leathered | *Woodgrain* porcelain  *select from 9 | *Woodgrain* porcelain  *select