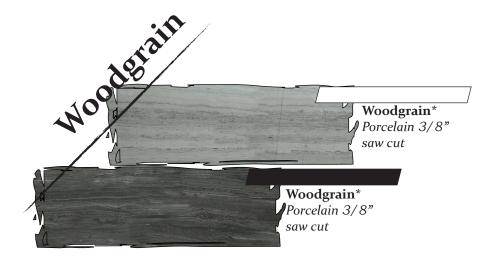

### 01/MODE

**Mode**s are our unique material & application techniques. Maison is the only design house to offer such flexibility. Within each **Mode** & **Decor** combination you will find a style best suited for each & every one of your projects.

### POWELL

17 31/32" x 17 31/32"

| Stone<br>\$\$\$      | Woodgrain & Stone                     | Woodgrain<br>\$                       | Woodgrain & Concrete                  | Concrete & Stone                     |
|----------------------|---------------------------------------|---------------------------------------|---------------------------------------|--------------------------------------|
| *Stone* Honed        | *Stone* Leathered                     | *Woodgrain* porcelain  *select from 9 | *Concrete* porcelain  *select from 9  | *Stone* Leathered                    |
| *Stone*<br>Leathered | *Woodgrain* porcelain  *select from 9 | *Woodgrain* porcelain  *select from 9 | *Woodgrain* porcelain  *select from 9 | *Concrete* porcelain  *select from 9 |