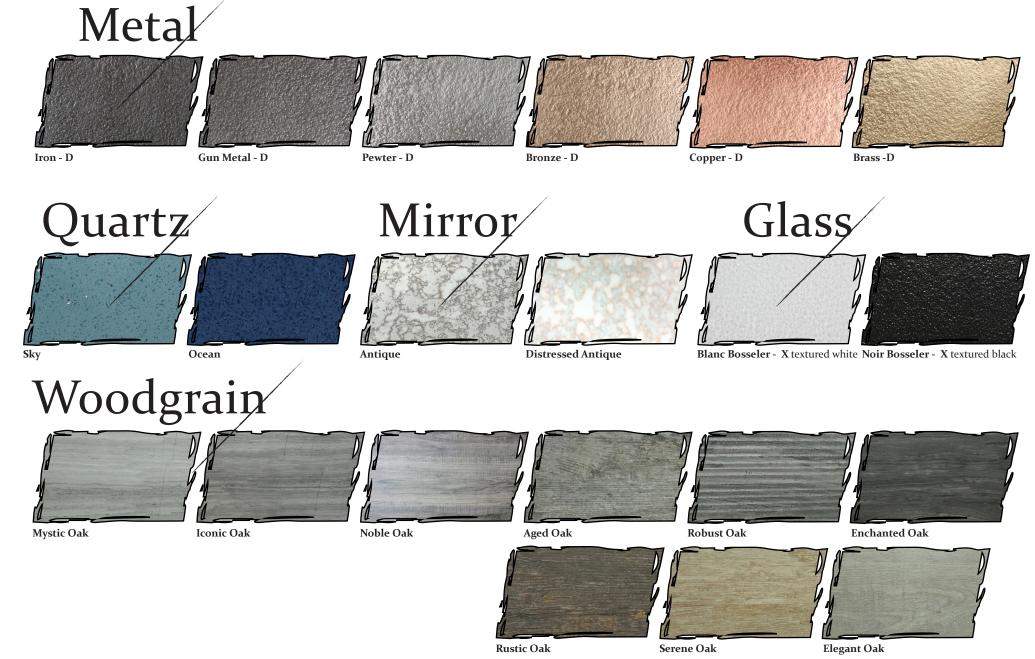

### OG SPECIALTY MATERIAL

A finely curated ,constantly growing, selection of specialty materials devised to accent any style & any pattern. Current **Specialty Material** offerings are **Concrete**, **Glass**, **Woodgrain**, **Mirror**, **Metal** & **Quartz**.