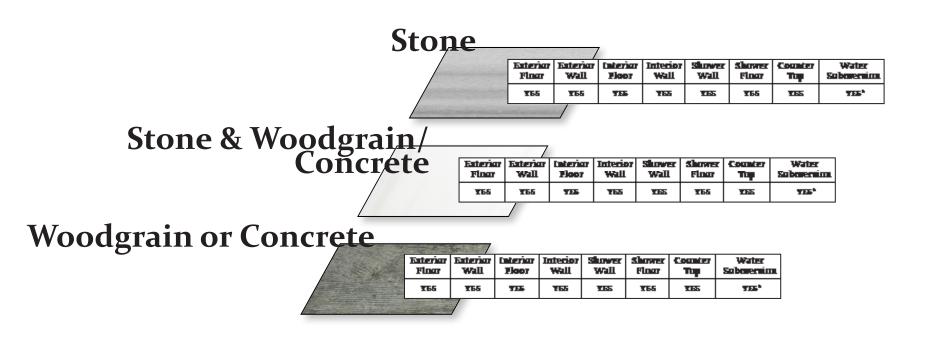

### POWELL

17 31/32" x 17 31/32"

| Stone<br>\$\$\$      | Woodgrain & Stone                     | Woodgrain<br>\$                       | Woodgrain & Concrete                  | Concrete & Stone                     |
|----------------------|---------------------------------------|---------------------------------------|---------------------------------------|--------------------------------------|
| *Stone* Honed        | *Stone* Leathered                     | *Woodgrain* porcelain  *select from 9 | *Concrete* porcelain  *select from 9  | *Stone* Leathered                    |
| *Stone*<br>Leathered | *Woodgrain* porcelain  *select from 9 | *Woodgrain* porcelain  *select from 9 | *Woodgrain* porcelain  *select from 9 | *Concrete* porcelain  *select from 9 |