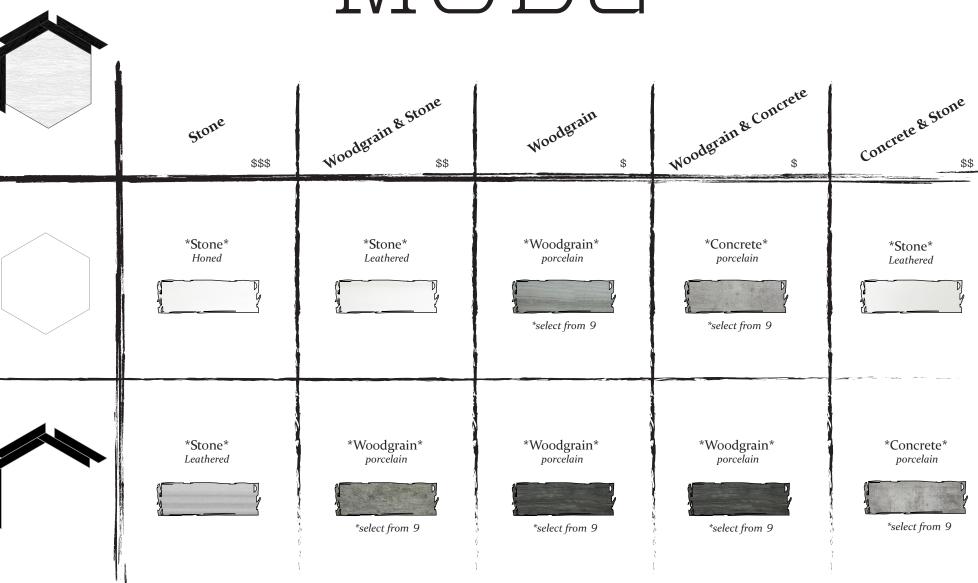

### POWELL

17 31/32" x 17 31/32"

| Stone<br>\$\$\$      | Woodgrain & Stone                     | Woodgrain<br>\$                       | Woodgrain & Concrete                  | Concrete & Stone                     |
|----------------------|---------------------------------------|---------------------------------------|---------------------------------------|--------------------------------------|
| *Stone* Honed        | *Stone* Leathered                     | *Woodgrain* porcelain  *select from 9 | *Concrete* porcelain  *select from 9  | *Stone* Leathered                    |
| *Stone*<br>Leathered | *Woodgrain* porcelain  *select from 9 | *Woodgrain* porcelain  *select from 9 | *Woodgrain* porcelain  *select from 9 | *Concrete* porcelain  *select from 9 |