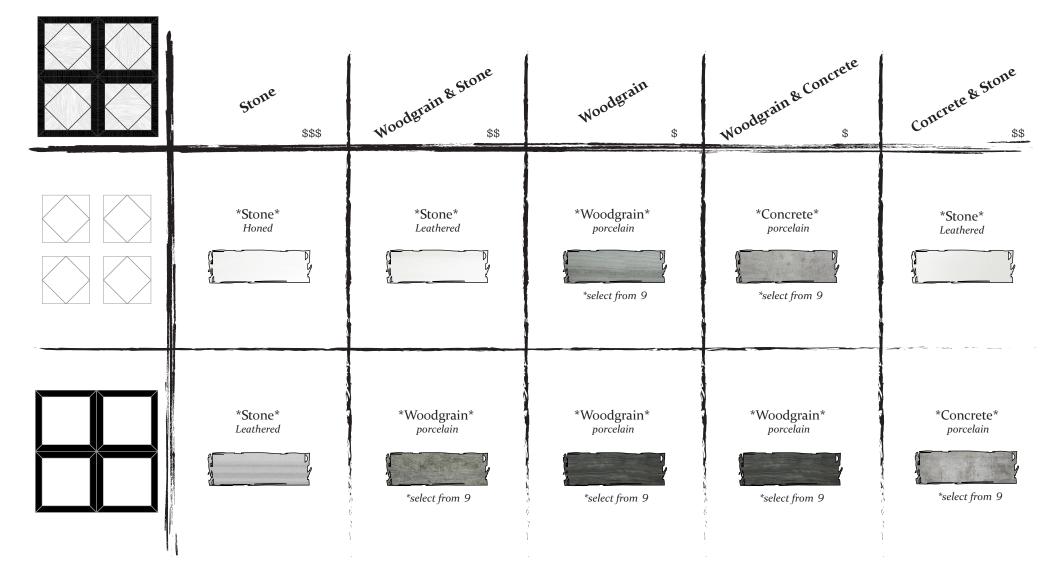

### POWELL

17 31/32" x 17 31/32"

| Stone<br>\$\$\$      | Woodgrain & Stone                     | Woodgrain<br>\$                       | Woodgrain & Concrete                  | Concrete & Stone                     |
|----------------------|---------------------------------------|---------------------------------------|---------------------------------------|--------------------------------------|
| *Stone* Honed        | *Stone* Leathered                     | *Woodgrain* porcelain  *select from 9 | *Concrete* porcelain  *select from 9  | *Stone* Leathered                    |
| *Stone*<br>Leathered | *Woodgrain* porcelain  *select from 9 | *Woodgrain* porcelain  *select from 9 | *Woodgrain* porcelain  *select from 9 | *Concrete* porcelain  *select from 9 |

Please contact Maison for pricing & lead time for custom combinations outside of our **Modes**.