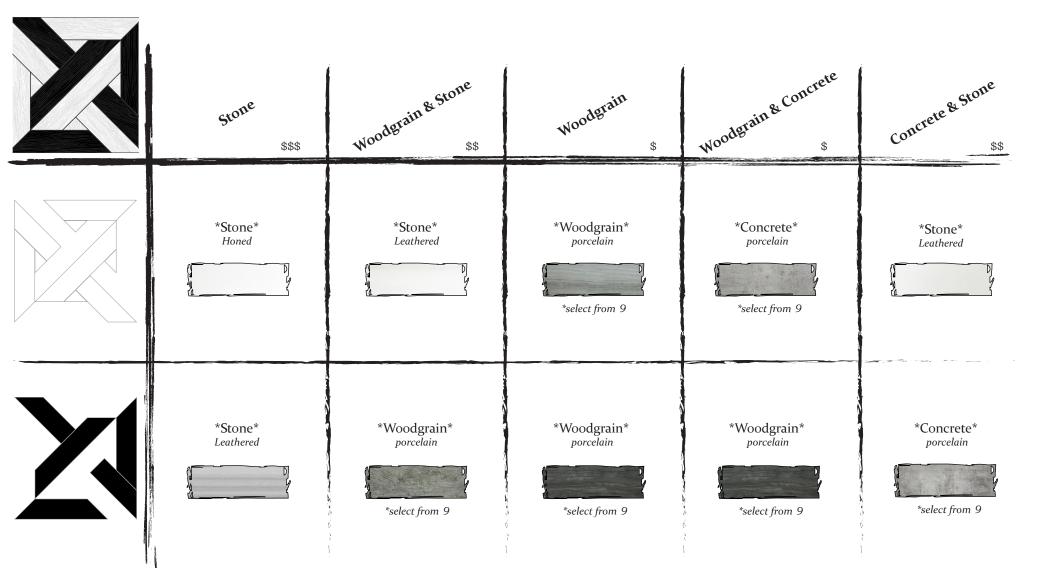

### POWELL

17 31/32" x 17 31/32"

| Stone<br>\$\$\$      | Woodgrain & Stone                     | Woodgrain<br>\$                       | Woodgrain & Concrete                  | Concrete & Stone                     |
|----------------------|---------------------------------------|---------------------------------------|---------------------------------------|--------------------------------------|
| *Stone* Honed        | *Stone* Leathered                     | *Woodgrain* porcelain  *select from 9 | *Concrete* porcelain  *select from 9  | *Stone* Leathered                    |
| *Stone*<br>Leathered | *Woodgrain* porcelain  *select from 9 | *Woodgrain* porcelain  *select from 9 | *Woodgrain* porcelain  *select from 9 | *Concrete* porcelain  *select from 9 |