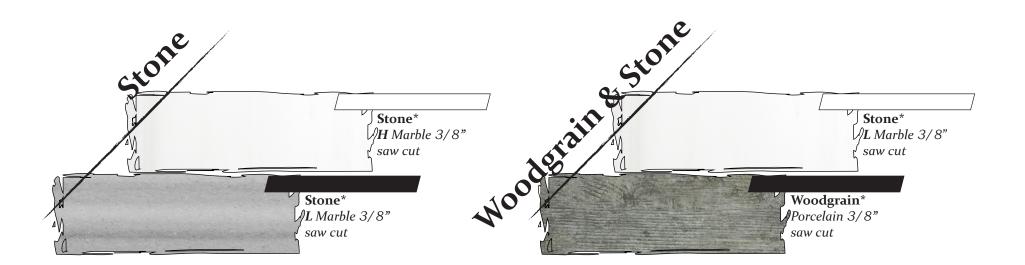

### 01/MODE

**Mode**s are our unique material & application techniques. Maison is the only design house to offer such flexibility. Within each **Mode** & **Decor** combination you will find a style best suited for each & every one of your projects.

### POWELL

17 31/32" x 17 31/32"

| Stone<br>\$\$\$      | Woodgrain & Stone                     | Woodgrain<br>\$                       | Woodgrain & Concrete                  | Concrete & Stone                     |
|----------------------|---------------------------------------|---------------------------------------|---------------------------------------|--------------------------------------|
| *Stone* Honed        | *Stone* Leathered                     | *Woodgrain* porcelain  *select from 9 | *Concrete* porcelain  *select from 9  | *Stone* Leathered                    |
| *Stone*<br>Leathered | *Woodgrain* porcelain  *select from 9 | *Woodgrain* porcelain  *select from 9 | *Woodgrain* porcelain  *select from 9 | *Concrete* porcelain  *select from 9 |